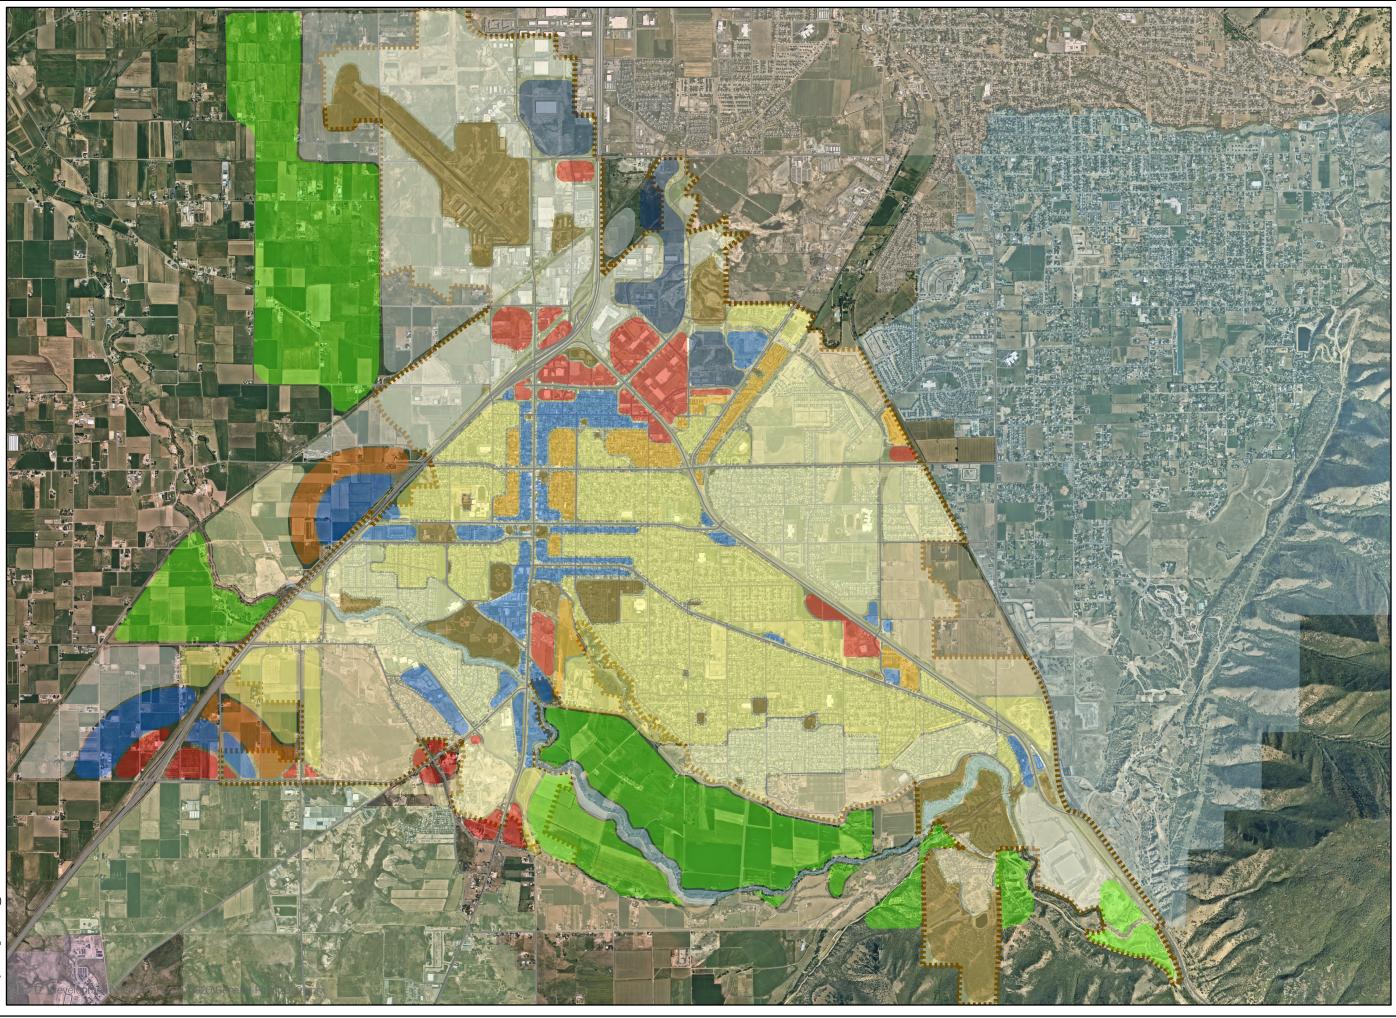

## General Plan 2020

1'' = 3,315 Ft

## Legend

Agricultural Business Park Floodplain (FLOODWAY) Industrial

Estate Density Residential

Low Density Residential

Pint Date: 11/9/2021

Spanish Fork City GIS
40 South Main St
Spanish Fork, UT 84660
GIS Phone Numbers;
(801) 804-4571 (Administrator)
(801) 804-4570 (Intern)
(801) 804-4572 (Intern)
Disclaimer: Spanish Fork City makes no warranty with respect to the accuracy, completeness, or usefulness of these maps. Spanish Fork City assumes no liability for direct, indirect, special, or consequential damages resulting from the use or misuse of these maps or any of the Information contained herein. Portions may be copied for incidental uses, but may not be resold.